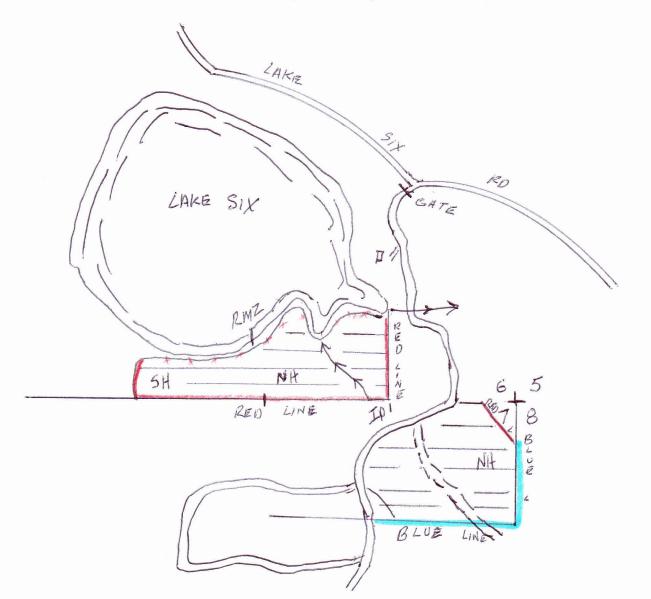

## **CUTTING REQUIRMENTS**

Cut all trees marked with orange paint, including those trees marked less than 4" diameter in canopy gaps in this NH thinning and over story removal. Also cut all merchantable aspen. To minimize damage to residual trees and advanced regeneration winter logging recommended, but parts of sale could be cut in a dry summer. No cutting or skidding from March 15 to June. New trail south of lake six, ~ <sup>1</sup>/<sub>4</sub> mile in length marked with stripped flagging will need to be cleared so owner can use for snowmobiling. "Sawlogs" have the following minimum specifications and include #3 logs: Minimum diameter small end, hardwoods 10.6 inches, length 8 feet; maximum scale deduction 50%. Utilize all pulpwood to a minimum 4-inch top diameter and all sawtimber to a 10-inch min top diameter. Boundaries are marked by blue paint, red paint and pink ribbon, no cutting or felling across cutting lines. All survey corners must be protected from logging damage. Good network of graveled roads, additional logging roads subject to advance approval by Forester and WI BMP's for water quality followed. No harvest equipment allowed within 50 foot RMZ along lake six. Rolling terrain with some wet ash areas that will require frozen ground conditions to operate. All payments will be based on Mill scale and scale slips sent to forester in timely manner.